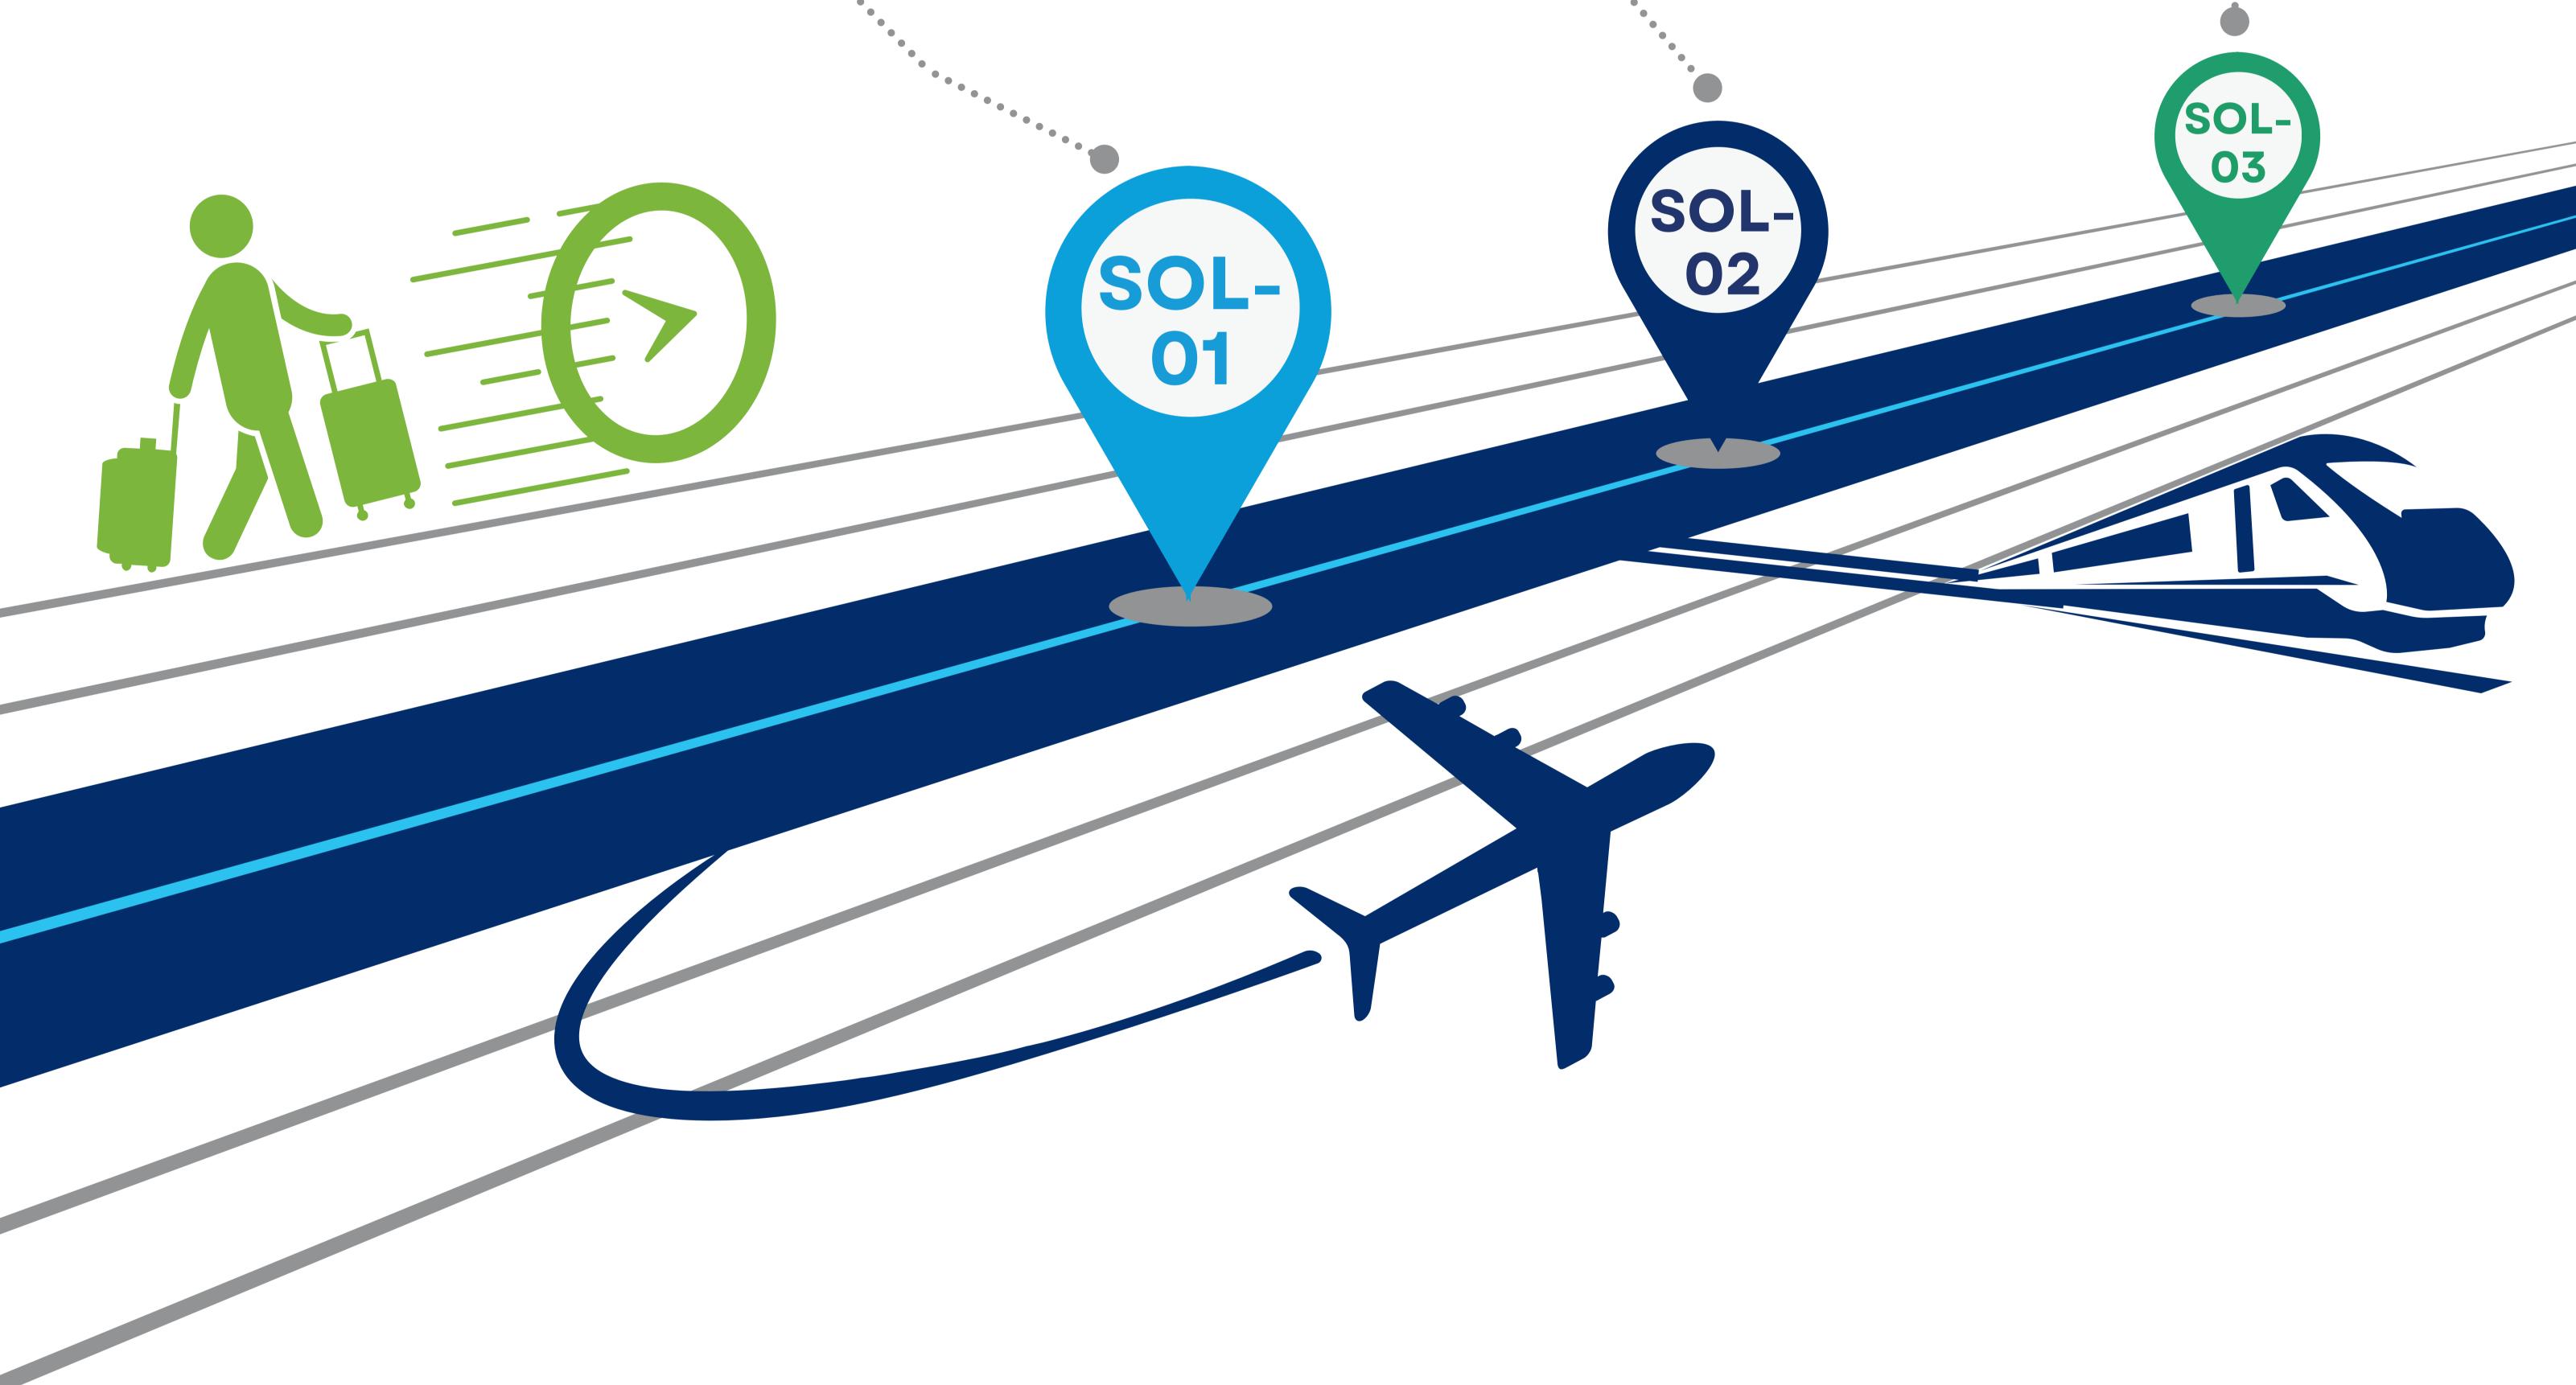

## MultiModX

Integrated Passenger-Centric Planning of Multimodal Transport Networks

Multimodal performance framework (KPIs) and evaluation platform for multimodal solutions, focusing on scheduling and disruption management.

## Schedule Design SOLUTION

## Disruption Management SOLUTION

Coordinated real-time adjustments to air and rail schedules and passenger allocation to minimize disruptions' impact.

Co-funded by the European Union. Views and opinions expressed are however those of the author(s) only and do not necessarily reflect those of the European Union. Neither the European Union nor the granting authority can be held responsible for them. Grant Agreement n° 101114815.